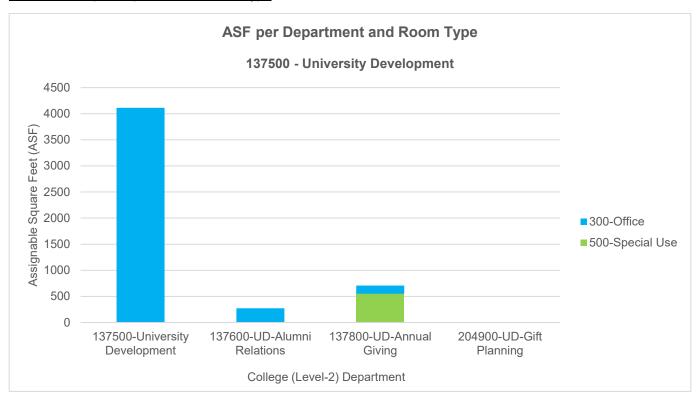

Chart 1: ASF per Department & Room Type

Table 1: ASF per Department & Room Type

|                                       | 300-0 | Office     | 500-Special Use |            | TOTAL | TOTAL      |
|---------------------------------------|-------|------------|-----------------|------------|-------|------------|
| College (Level-2)                     | ASF   | # of Rooms | ASF             | # of Rooms | ASF   | # of Rooms |
| 137500-University Development         | 4,112 | 29         | -               | -          | 4,112 | 29         |
| 137502-UD-College Unit Develop Ofcr   | -     | -          | -               | -          | -     | -          |
| 137511-UD-Prospect Research & Mgmt    | -     | -          | -               | -          | -     | -          |
| 137512-UD-Data & Systems              | -     | -          | -               | -          | -     | -          |
| 137600-UD-Alumni Relations            | 273   | 6          | -               | -          | 273   | 6          |
| 137800-UD-Annual Giving               | 155   | 1          | 552             | 1          | 707   | 2          |
| 138200-UD-Community & Govrn Relations | _     | -          | -               | -          | -     | -          |
| 138500-UD-Corp & Foundation Relations | _     | -          | -               | -          | -     | -          |
| 201300-UD-Donor Relations             | _     | -          | -               | -          | -     | -          |
| 201400-UD-Fundraising                 | _     | -          | -               | -          | -     | -          |
| 201500-UD - CP Foundation             | _     | -          | -               | -          | -     | -          |
| 204800-UD-Development Support Svcs    | _     | -          | -               | -          | -     | -          |
| 204900-UD-Gift Planning               | _     | 4          | -               | -          | -     | 4          |
| 207800-UD-Operations                  | -     | -          | -               | -          | -     | -          |
| TOTAL                                 | 4,540 | 40         | 552             | 1          | 5,092 | 41         |