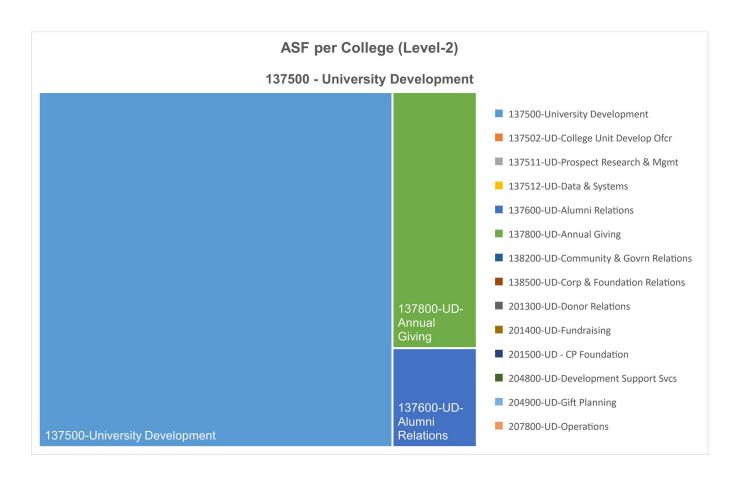

Chart 1: ASF per Department & Room Type

Table 1: ASF per Department & Room Type

|                                       | 300-0 | Office     | 500-Special Use |            | TOTAL | TOTAL      |
|---------------------------------------|-------|------------|-----------------|------------|-------|------------|
| College (Level-2)                     | ASF   | # of Rooms | ASF             | # of Rooms | ASF   | # of Rooms |
| 137500-University Development         | 4,112 | 29         | -               | -          | 4,112 | 29         |
| 137502-UD-College Unit Develop Ofcr   | -     | -          | -               | -          | -     | -          |
| 137511-UD-Prospect Research & Mgmt    | -     | -          | -               | -          | -     | -          |
| 137512-UD-Data & Systems              | -     | -          | -               | -          | -     | -          |
| 137600-UD-Alumni Relations            | 273   | 6          | -               | -          | 273   | 6          |
| 137800-UD-Annual Giving               | 155   | 1          | 552             | 1          | 707   | 2          |
| 138200-UD-Community & Govrn Relations | _     | -          | -               | -          | -     | -          |
| 138500-UD-Corp & Foundation Relations | _     | -          | -               | -          | -     | -          |
| 201300-UD-Donor Relations             | _     | -          | -               | -          | -     | -          |
| 201400-UD-Fundraising                 | _     | -          | -               | -          | -     | -          |
| 201500-UD - CP Foundation             | _     | -          | -               | -          | -     | -          |
| 204800-UD-Development Support Svcs    | _     | -          | -               | -          | -     | -          |
| 204900-UD-Gift Planning               | _     | 4          | -               | -          | -     | 4          |
| 207800-UD-Operations                  | -     | -          | -               | -          | -     | -          |
| TOTAL                                 | 4,540 | 40         | 552             | 1          | 5,092 | 41         |