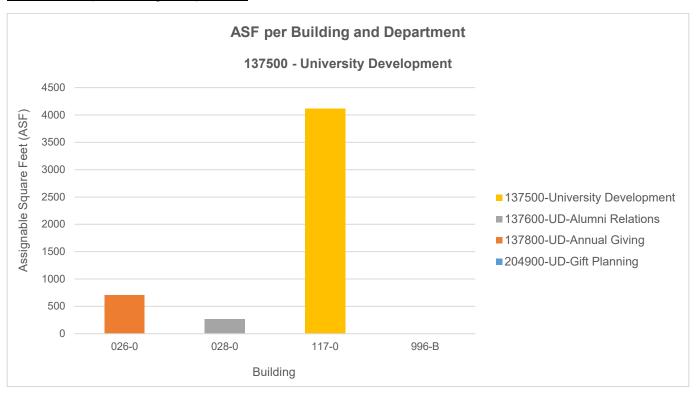

Chart 2: ASF per Building & Department

Table 2: ASF per Building & Department

|          | 137500-University<br>Development |            | 137600-UD-Alumni<br>Relations |            | 137800-UD-Annual Giving |            | 204900-UD-Gift Planning |            | TOTAL | TOTAL      |
|----------|----------------------------------|------------|-------------------------------|------------|-------------------------|------------|-------------------------|------------|-------|------------|
| Building | ASF                              | # of Rooms | ASF                           | # of Rooms | ASF                     | # of Rooms | ASF                     | # of Rooms | ASF   | # of Rooms |
| 026-0    | -                                | -          | -                             | _          | 707                     | 2          | -                       | -          | 707   | 2          |
| 028-0    | -                                | -          | 273                           | 2          | -                       | -          | -                       | -          | 273   | 2          |
| 117-0    | 4,112                            | 29         | -                             | _          | -                       | -          | -                       | -          | 4,112 | 29         |
| 996-B    | -                                | -          | -                             | 4          | -                       | -          | -                       | 4          | -     | 8          |
| TOTAL    | 4,112                            | 29         | 273                           | 6          | 707                     | 2          | -                       | 4          | 5,092 | 41         |